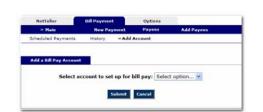

# Adding Accounts

Select **Add Account** from the Bill Payment sub-menu, choose the account you want to add to bill pay and click **Submit**.

You must review and agree to the terms for bill payment to set up the account.