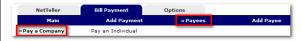

# **Adding Electronic Payees**

Select Add Payee > Pay a Company to add a new electronic payee.

Fill in the payee fields and click Search. If the Company you entered is available as an Electronic Payee a link with Payee Type Electronic displays.

## **Adding Check Payees**

To add a payee without searching for available electronic payees, select Add Payee > Pay an Individual.

| Payee Name     |       |
|----------------|-------|
| Payee Type     | Check |
| Payee Alias    |       |
| Account Number |       |
| Address Line 1 |       |
| Address Line 2 |       |
| City           |       |
| State          | -     |
| Zip Code       | -     |
| Phone Number   |       |